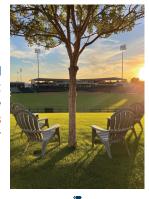

# LAWN SUITES

When you think of a picnic, you think of a **GREEN GRASS SETTING WITH BEAUTIFUL VIEWS.** The Desert Diamond West Valley Lawn Suite offers just that in addition to the ideal baseball picnic spot. Set in the beautiful lawn at Surprise Stadium, this comfy picnic style setting offers your own **comfy Adirondack chairs** (6), reserved lawn seating with the perfect view and (6) complimentary waters for your guests. **THIS PACKAGE INCLUDES:** 

(6) Suite Credentials // Business Name Recognition on Videoboard during game

#### \$180 PER LAWN SUITE

DESERT DIAMOND CASINO