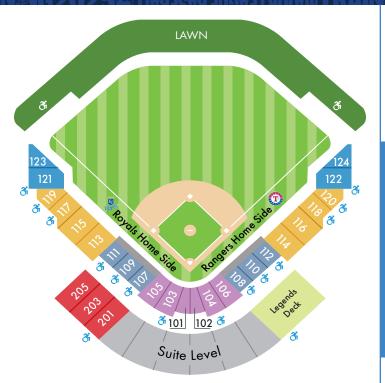

## MICHELOB ULTRA LEGENDS DECK

**SPRING TRAINING** 

The Michelob Ultra Legends Deck is an **EXCLUSIVE SEATING AREA** on the 1st base line that offers fans the ultimate game-day experience with an all-inclusive premium meal catered by one of many featured restaurant favorites, drink voucher, reserved seat and access to a private bar with additional entertainment. Enjoy the

lounge area or your very own seat in the stadium! TICKETS START AT \$50 PER PERSON!

#### SURPRISE STADIUM PREMIUM SUITES

Watch your favorite team in a VIP setting from one of the newly renovated personal air-conditioned Suites at Surprise Stadium. The Private Suites are a great way to enjoy a spring training game with family or friends or entertain clients in a relaxed setting. Your Suite experience includes 20 tickets, incatering options, premier indoor and outdoor seating and (4) VIP parking passes. To Book your Suite today, contact the Surprise Stadium Box Office at 623,222,2222.

# LAWN SUITES

When you think of a picnic, you think of a **GREEN GRASS SETTING WITH BEAUTIFUL VIEWS.** The Desert Diamond West Valley Lawn Suite offers just that in addition to the ideal baseball picnic spot. Set in the beautiful lawn at Surprise Stadium, this comfy picnic style setting offers your own **comfy Adirondack chairs** (6), reserved lawn seating with the perfect view and (6) complimentary waters for your guests. **THIS PACKAGE INCLUDES:** 